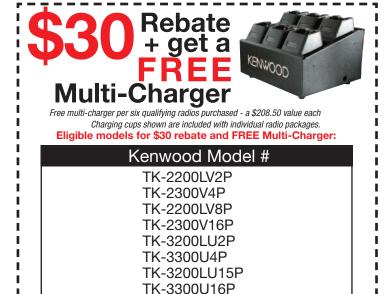

## ProTalk® Series End User Rebate Redemption Form

Qualifications: Kenwood Model Numbers for \$30 rebate per radio (six minimum) and FREE multi-charger per six radios: TK-2200LV2P, TK-2300V4P, TK-2200LV8P, TK-2300V16P, TK-3200LU2P, TK-3300U4P, TK-3200LU15P, TK-3300U16P.