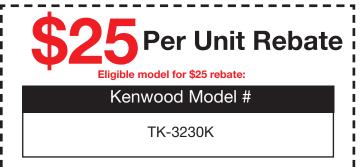

\$2,331 on ProTalk® Two-Way Business Radios

Get \$25-\$30 back per unit by simply purchasing Kenwood's ProTalk® Series Radios during our End User Rebate Program, which runs September 1 through December 31, 2009. Details on back page.

Please fill out and mail the claim form on the back page to receive your rebates.





Check rebate claim status on-line: http://www.acbrebate.com/kenwood



## ProTalk® Series End User Rebate Redemption Form

Qualifications: Kenwood Model Numbers for \$30 rebate per radio (six minimum) and FREE multi-charger per six radios: TK-2200LV2P, TK-2300V4P, TK-2200LV8P, TK-2300V16P, TK-3200LU2P, TK-3300U4P, TK-3200LU15P, TK-3300U16P.

Kenwood Model Number for \$25 rebate per radio (6 minimum) only: TK-3230K.

## **To Claim Rebate:**

- 1. Complete and mail original Redemption Form in its entirety. Use a separate sheet to list additional rebates. (Limit 36 total radios)
- 2. Send a copy of the invoice from your Authorized Kenwood Dealer or Distributor dated between 09/01/09 and 12/31/09 that details your purchased radios.
- 3. Include Original UPC Bar Code Labels for each radio pur