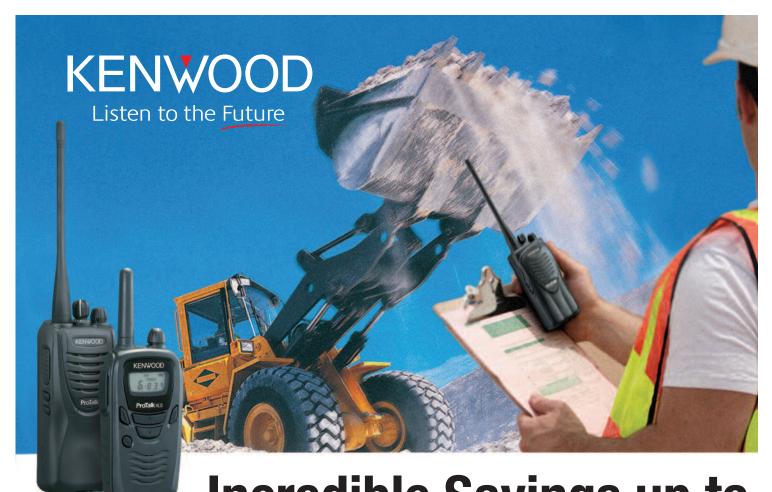

\$2,331 on ProTalk® Two-Way Business Radios

Get \$25-\$30 back per unit by simply purchasing Kenwood's ProTalk® Series Radios during our End User Rebate Program, which runs September 1 through December 31, 2009. Details on back page.

Please fill out and mail the claim form on the back page to receive your rebates.

Check rebate claim status on-line: http://www.acbrebate.com/kenwood