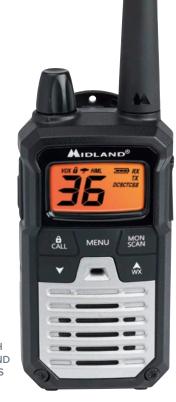

## T290 Features

(2) 22 Channels + 14 Additional Pre-Programmed Channels

Clear, crisp communication with easy button access

Gives you up to 2,662 channel options to help you block

other conversations

(②) NOAA Weather Scan + Alert
Alerts you to severe weather

(②) 5 Call Tones

Notifies you of an incoming call from your group

Checks channels for activity
when function is activated

(②) Silent Operation

Turns off all tones for silent operation

( Monitor

Checks for any activity on your current channel

( 9-Levels eVOX

Hands-free operation 
Easy Voice Activation

(3) Battery Meter Shows battery life

(a) High/Medium/Low Power
Choice of greater range or
extended battery life

WORKS WITH OTHER FRS AND GMRS OR FRS RADIOS

## **Additional Features**

Squelch, Roger Beep, Keypad Lock, Battery Meter, Low Battery Indicator, backlit LCD Display and Water Resistant.