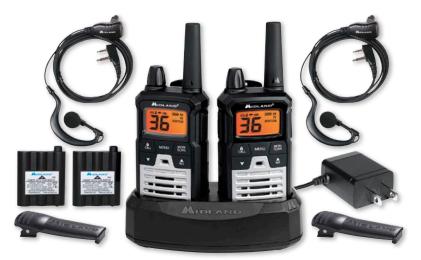

## **Product Information**

Product Size (H x W x D): 6.5" x 2" x 1.6"

Gift Box Size: 10.6" x 9.5" x 2.1"

Master Carton Size: 10.6" x 9.2" x 10.5"

Master Carton Qty: 4 T250 UPC: 0-46014-51272-6

Short Range / Major Obstruction to Line of Sight

Medium Range / Partial Obstruction to Line of Sight

\*Maximum range can only be achieved over water or open rural areas under optimum conditions.

POWER: (2) 700 NiMH Rechargeable Battery Packs (included).