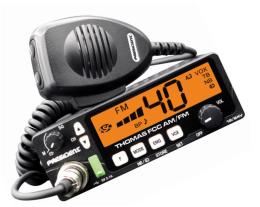

## To receive your \$20 rebate:

Purchase a new President Thomas FCC AM/FM CB Radio between March 1st through April 30th, 2024.

## Send:

Within 30 days of purchase, send this rebate coupon with an original or photocopy of your dated receipt, along with the serial number of the new President Thomas FCC AM/FM CB radio.