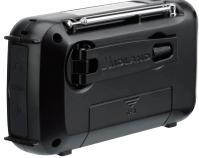

# **ER40 FEATURES**

#### **NOAA** Weather Alert Radio

National Weather Service alerts anytime, anywhere. Delivers visual and audio alerts.

## Digital AM/FM Radio with Clock

AM/FM radio for entertainment and live information.

## **Multiple Sustainable Power Sources**

- Solar Panel Recharge internal lithium ion battery using direct sunlight.
- Hand Crank Recharge the radio during a power outage or anytime away from a power source. Perfect for a short charge to get a cell phone call made.

## Rechargeable 2600 mAh Battery

Replaceable, long life lithium-ion battery (indluded).

#### Flashlight

For everyday use + can be used as a signal for help. Hi/Lo options. SOS strobe - as a life-saving signal in case of an emergency.

## **Phone Charger**

Charges devices through USB Connection.

This product is recommended by the Department of Homeland Security for Emergency Preparedness