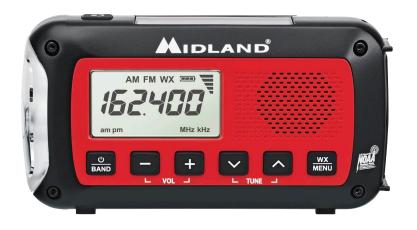

# **ER40 FEATURES**

#### **NOAA** Weather Alert Radio

National Weather Service alerts anytime, anywhere. Delivers visual and audio alerts.

## Digital AM/FM Radio with Clock

AM/FM radio for entertainment and live information.

## **Multiple Sustainable Power Sources**

- Solar Panel Recharge internal lithium ion battery using direct sunlight.
- Hand Crank Recharge the radio during a power outage or anytime away from a power source. Perfect for a short charge to get a cell phone call made.

## Rechargeable 2600 mAh Battery

Replaceable, long life lithium-ion battery (indluded).

#### Flashlight

For everyday use + can be used as a signal for help. Hi/Lo options. SOS strobe - as a life-saving signal in case of an emergency.

## **Phone Charger**

Charges devices through USB Connection.

This product is recommended by the Department of Homeland Security for Emergency Preparedness