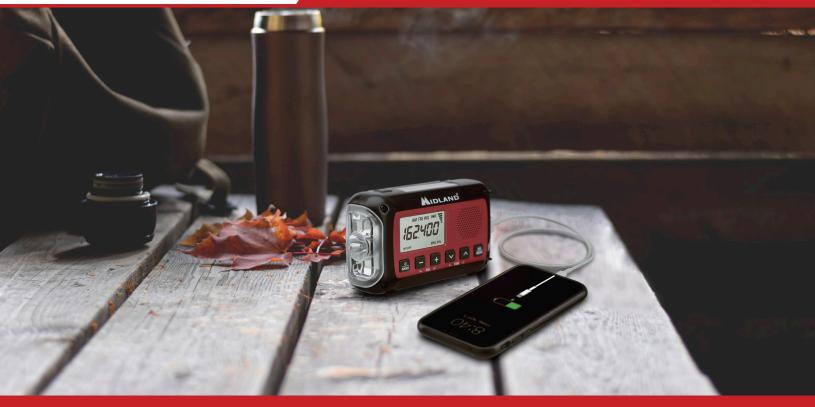

# **EMERGENCY CRANK RADIO**

Early Warning Is Your Best Protection®

# **ER40 FEATURES**

#### **NOAA** Weather Alert Radio

National Weather Service alerts anytime, anywhere. Delivers visual and audio alerts.

## Digital AM/FM Radio with Clock

AM/FM radio for entertainment and live information.

## **Multiple Sustainable Power Sources**

- Solar Panel Recharge internal lithium ion battery using direct sunlight.
- Hand Crank Recharge the radio during a power outage or anytime away from a power source. Perfect for a short charge to get a cell phone call made.

## Rechargeable 2600 mAh Battery

Replaceable, long life lithium-ion battery (indluded).

#### Flashlight

For everyday use + can be used as a signal for help. Hi/Lo options. SOS strobe - as a life-saving signal in case of an emergency.

## **Phone Charger**

Charges devices through USB Connection.

This product is recommended by the Department of Homeland Security for Emergency Preparedness