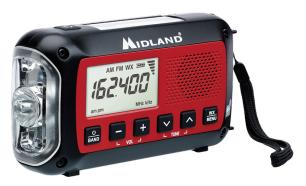

# **EMERGENCY CRANK RADIO**

Early Warning Is Your Best Protection®

# **EMERGENCY CRANK RADIO**

Rechargeable Battery Included (BATT26L)

## **PACKAGE INCLUDES**

- ER40 Radio
- Rechargeable 2600 mAh Li-Ion Battery
- Wrist Lanyard
- Owner's Manual