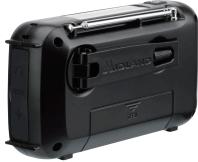

# **ER40 FEATURES**

#### **NOAA** Weather Alert Radio

National Weather Service alerts anytime, anywhere. Delivers visual and audio alerts.

## Digital AM/FM Radio with Clock

AM/FM radio for entertainment and live information.

## **Multiple Sustainable Power Sources**

- Solar Panel Recharge internal lithium ion battery using direct sunlight.
- Hand Crank Recharge the radio during a power outage or anytime away from a power source. Perfect for a short charge to get a cell phone call made.

## Rechargeable 2600 mAh Battery

Replaceable, long life lithium-ion battery (indluded).

#### Flashlight

For everyday use + can be used as a signal for help. Hi/Lo options. SOS strobe - as a life-saving signal in case of an emergency.

## **Phone Charger**

Charges devices through USB Connection.

This product is recommended by the Department of Homeland Security for Emergency Preparedness