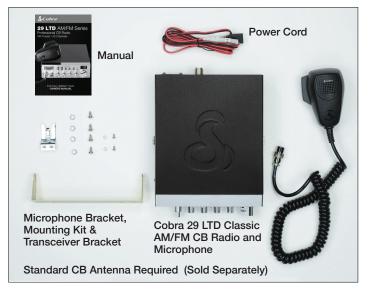

#### What's Included:

| MSRP:                      | \$139.95                                                     |
|----------------------------|--------------------------------------------------------------|
| Master Pack Barcode:       | 2 00 28377 20308 8                                           |
| UPC #:                     | 0 28377 20308 4                                              |
| Master Pack Weight:        | 33 lbs (14.9kg)                                              |
| Master Pack Dimensions:    | 12.75"H x 19.25"W x 13.75"D<br>(323.8mm x 488.9mm x 349.2mm) |
| Master Pack Qty:           | 6                                                            |
| Model Number:              | CCBP29LT01                                                   |
| Model Name:                | 29 LTD Classic                                               |
| Individual Box Weight:     | 5.31 lbs. (2.41kg.)                                          |
| Individual Box Dimensions: | 13.25" H x 12" W x 3" D<br>(336.5mm x 304.8mm x 76.2mm)      |
| Unit Dimensions:           | 2.25" H x 7.25" W x 9.25" D<br>(57.1mm x 184.1mm x 234.9mm)  |