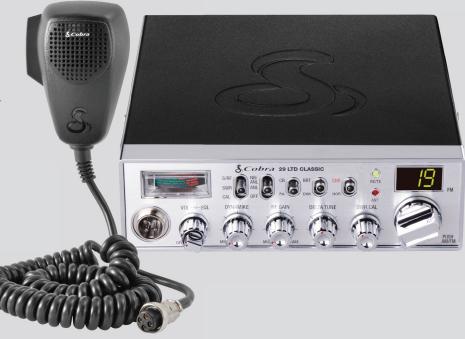

#### **29 LTD** CLASSIC

#### CLASSIC CB RADIO with AM/FM

## THE TRUCK DRIVER'S #I CHOICE

The Cobra 29 LTD Classic continues to be the #1 choice for pro drivers and now offers dual-mode AM/FM for clearer communication with better sound. The Classic delivers great performance, durability, and easy-to-use controls including Noise Blanker and Automatic Noise Limiter, SWR antenna check, and reliable Channel 9 access.

# **29 LTD CLASSIC** TOP FEATURES

- Dual-Mode AM/FM
- 40 CB Channels/4 Watts Power
- Instant Channel 9 for Emergencies
- Dynamike Microphone Level Control
- Switchable Noise Blanker and Limiter
- SWR Calibration Control
- Multi-Function Meter and Antenna Warning Indicator
- PA Capability
- Easy-to-Use Controls