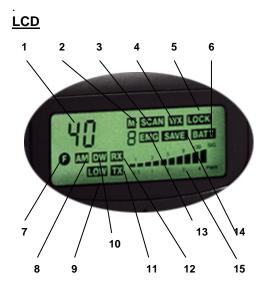

- 1. Antenna Connector

- 2. Squelch Control
  3. On/Off Volume Knob
  4. CH Up/Down buttons
- 5. Backlight Button
- 6. Last Channel Recall
- 7. "Push To Talk"
- 8. Memory Channels
- 9. Dual Function Button

#### **Function and Controls**

- 1. Antenna Connector Attach the antenna provided for portable use
- 2. <u>Squelch Control</u> –Adjust the squelch until background noise disappears to receive the MAX sensitivity
- 3. ON/OFF Knob Used to turn your radio ON/OFF or to control volume.
- Channel UP/Down Button To change channel or change mode from CB to weather channels.
- 5. Backlight Button Press to turn LCD backlight "On" or "Off"
- 6. <u>Last Channel</u> Press this button to recall the last channel used
- Push To Talk Push this button and talk into speaker to communicate with other CB users
- 8. <u>Memory "M" Buttons -</u> There are 5 memory buttons. Each is categorized with the letter M and a number next to it. Each button has a function.
  - **M1-** Functions as memory channel 1 and emergency channel 9/19. To switch between functions, just press and release button.
  - **M2** Functions as memory channel 2 and programmable **dual watch**. Dual Watch is used to quickly switch between two channels that are far apart. To program the 2 dual watch channels, you must do the following. With the radio on:

#### **Indicators**

- 1. Channel Display
- 2. Memory CH Selection
- 3. Scan Function
- 4. Weather Radio
- 5. Lock Function
- 6. Battery Indicator
- 7. Function Button "On"
- 8. Indicates CB Mode "On" 9. Low Power "On"
- 10. Dual Watch
- 11. Transmitting
- 12. Receiving
- 13. Emergency CH 9 "On"
- 14. Auto BATT Save
- 15. Signal Strength Meter