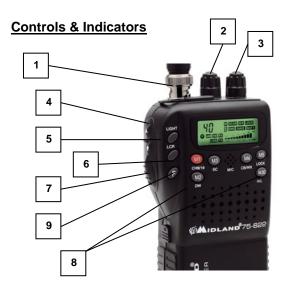

- 1. Antenna Connector

- 2. Squelch Control
  3. On/Off Volume Knob
  4. CH Up/Down buttons
- 5. Backlight Button
- 6. Last Channel Recall
- 7. "Push To Talk"
- 8. Memory Channels
- 9. Dual Function Button

Note: See pages 9-10 for details.

#### **Function and Controls**

- 1. Antenna Connector Attach the antenna provided for portable use
- 2. <u>Squelch Control</u> –Adjust the squelch until background noise disappears to receive the MAX sensitivity
- 3. ON/OFF Knob Used to turn your radio ON/OFF or to control volume.
- Channel UP/Down Button To change channel or change mode from CB to weather channels.
- 5. Backlight Button Press to turn LCD backlight "On" or "Off"
- 6. <u>Last Channel</u> Press this button to recall the last channel used
- Push To Talk Push this button and talk into speaker to communicate with other CB users
- 8. <u>Memory "M" Buttons -</u> There are 5 memory buttons. Each is categorized with the letter M and a number next to it. Each button has a function.
  - **M1-** Functions as memory channel 1 and emergency channel 9/19. To switch between functions, just press and release button.
  - **M2** Functions as memory channel 2 and programmable **dual watch**. Dual Watch is used to quickly switch between two channels that are far apart. To program the 2 dual watch channels, you must do the following. With the radio on:

- 1. Select the first channel (i.e. Ch. 7)
- 2. Press and hold the DW button until you hear a beep.
- 3. Using the channel selector, select the second channel.
- 4. Press and hold the DW button until you hear it beep again.
- 5. On the LCD you will see the two channels that you have programmed flashing back and forth.

**M3-**Functions as memory channel 3 and scan. To start scanning other channels. press the M3 button. To stop scanning, push the M3 button again.

**M4**- Functions as memory channel 4 and the mode button. This button switches the radio between CB and weather radio mode.

**M5-** Functions as memory channel 5 and the lock button. To lock the radio just press the button until it beeps. To unlock the radio repeat the same procedure

- **9.** <u>Dual Function "F" Button</u> The "F" button is used to program the memory channel for the M1-M5 buttons. To program a channel follow these steps:
  - 1. Turn your radio on and make sure you are in CB Mode. (AM)
  - 2. Select the channel you want to program (i.e. Channel 4)
  - 3. Press the "F" button.
  - 4. Press and hold one of the"M" buttons until you hear a beep. You have now programmed a channel into the memory.
  - 5. To program other "M" buttons repeat this process.