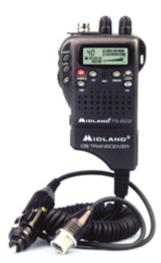

#### **Quick Start- (Mobile Mode)**

- **1.** Slide the mobile adapter onto the CB Radio.
- **2.** Plug your mobile adapter into your vehicle's cigarette lighter plug.
- 3. Plug in the other connector into an external antenna (see note below).
- 4. Rotate the ON/OFF knob.
- **5.** Use the channel selector buttons to select the desired channel.
- 6. Press the push to talk button, and start talking.

**Note:** You may use the flexible rubber antenna with the vehicle adapter, yet the range may be limited. To order a full size rooftop Antenna, model # 18-2442, call us at 816.241.8500 or go to www.midlandradio.com