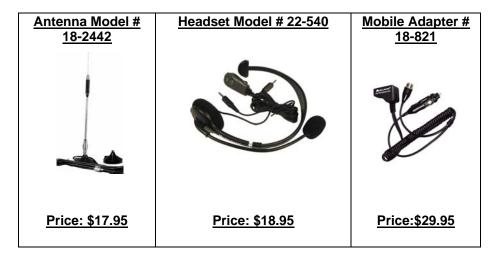

**Note:** You may use the flexible rubber antenna with the vehicle adapter, yet the range may be limited. To order a full size rooftop Antenna, model # 18-2442, call us at 816.241.8500 or go to www.midlandradio.com

| State Zip Code<br>email:               |                                                                                      |                                                                        |                                                                                                                                                                                       |
|----------------------------------------|--------------------------------------------------------------------------------------|------------------------------------------------------------------------|---------------------------------------------------------------------------------------------------------------------------------------------------------------------------------------|
|                                        | Т                                                                                    | ype:                                                                   | Ехр                                                                                                                                                                                   |
| Item                                   | Price                                                                                | Total                                                                  | Mail To:                                                                                                                                                                              |
| 18-2442                                | \$17.95                                                                              |                                                                        | Midland Radio Corporation                                                                                                                                                             |
| 22-540                                 | \$18.95                                                                              |                                                                        | Consumer Dept.<br>5900 Parretta Dr.                                                                                                                                                   |
| 18-821                                 | \$29.95                                                                              |                                                                        | Kansas City MO 64120                                                                                                                                                                  |
| lies to Domestic I<br>Rico S&H will be | Ú.S. Only. Hawaii, A                                                                 | ,                                                                      | Or Call 816.241.8500. To order online go to www.midlandradio.com                                                                                                                      |
|                                        | Item   18-2442   22-540   18-821   CO, IL, FL only lies to Domestic Rico S&H will be | Stem   Price   18-2442   \$17.95   22-540   \$18.95   18-821   \$29.95 | email: Type:  Item Price Total  18-2442 \$17.95  22-540 \$18.95  18-821 \$29.95  CO, IL, FL only)  lies to Domestic U.S. Only. Hawaii, Alaska, Rico S&H will be \$36.25 for 1 lb. and |