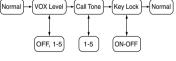

#### Navigating through the Menu

To access the advanced features of the GMR1438. vour radio has a Menu function.

- 1) To enter the Menu, press the menu key,
- 2) Additional presses of the *menu* key advances you through the Menu until exiting to "Normal"
- operating mode. 3) Other methods of exiting the Menu function are:
- a. Press and hold the 🗢 kev again.
- b. Press the PTT. mon. call. scan or chan tone
- . Wait 10 seconds until the unit automatically returns to "Normal" mode.

long as the radios are left in the charger.

general mobile radio service

Transmitting a Call Tone Your GMR1438 radio is equipped with 5 selectable

> call tones that are transmitted when the call key is pressed. To select a call tone:

Voice Operated Transmission

pushing the PTT button.

To select the VOX level:

of the VOX circuit.

Your GMR1438 radio is equipped with a user

selectable Voice Operated Transmitter (VOX) that

can be used for automatic voice transmissions. The

#### 1) Enter the Menu. Advance through the Menu until the **call** icon is shown on the display. The current

call tone number (1-5) is indicated. 2) Press the  $\blacktriangle$  or  $\checkmark$  key to increase or decrease the number to the desired call tone. Each tone will be heard through the speaker.

#### Key Lock

To lock the keypad:

- 1) Enter the Menu. Advance through the Menu until the **b** icon appears on the display. The current Key Lock status oF (OFF) blinks on the display.
- 2) To switch the Key Lock mode from oF (OFF) to on, press the kev. 3) To confirm the setting, press the *menu* key.
- The radio returns to the "Normal" mode.