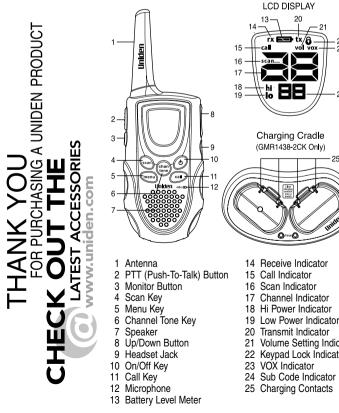

#### GMR1438 RADIO

Congratulations on your purchase of the Uniden GMR1438 Series (General Mobile Radio Service) radio. This lightweight, palm-sized, radio is a state-of-the-art device, equipped with many valuable features. Use it at sporting events, to stay in contact with family and friends, hiking, skiing, outdoors, or in a neighborhood watch for vital communication.

#### BATTERY LEVEL AND LOW BATTERY ALERT

This unit has a battery level meter on the display to indicate the status of the batteries. When the battery in the unit is low, the battery level meter icon icon flashes. Recharge the NiMH battery pack immediately or if you are using the alkaline batteries, you must replace the alkaline batteries in order to continue using the radio.

#### Choosing a Channel

Your radio has 22 channels and 99 Sub codes you can use to talk to others. In order to speak to someone, each of you must be set to the same channel and Sub code.

#### To choose a channel:

With the radio in "Normal" operating mode press the *chan tone* key and press the ▲ or ▼ key to increase or decrease the channel number displayed.

Note: Channels 1-7 have an typical range of up to 14 miles. Channels 8-14 have an typical range of up to 5 miles. Channels 15-22 have an typical range of up to 14 miles. You can know which GMRS or FRS channel is active by the icon. hi icon is displayed while scanning GMRS channels, and the lo icon is displayed while scanning FRS channels.

#### **Channel Scan Feature**

Your GMR1438 radio has a channel scan feature that allows you to easily scan all 22 channels. When an active channel is detected, the radio pauses on that channel until the channel is clear. Then after a 2 second delay, the radio continues scanning. Pressing the *PTT* button while the scan is paused on a channel allows you to transmit on that channel.

#### To turn ON channel scan:

Press the scan key until the scan... icon is displayed. The channel number on the display changes as the radio rapidly cycles through the channels

To turn OFF channel scan:

#### Monitor Mode Feature

Your GMR1438 radio allows you to listen for weak signals on the current channel at the press of a

- To turn ON the Monitor Mode:
- For brief listening, press *mon* button. The **rx** icon blinks
- Press and hold mon button for 2 seconds until two beeps sound for continuous listening. The receiver circuit stays open. letting both the noise and weak signals to be heard.
- To turn OFF Monitor Mode:

long as the radios are left in the charger.

general mobile radio service

Transmitting a Call Tone Your GMR1438 radio is equipped with 5 selectable

> call tones that are transmitted when the call key is pressed. To select a call tone:

Voice Operated Transmission

pushing the PTT button.

To select the VOX level:

of the VOX circuit.

Your GMR1438 radio is equipped with a user

selectable Voice Operated Transmitter (VOX) that

can be used for automatic voice transmissions. The

#### 1) Enter the Menu. Advance through the Menu until the **call** icon is shown on the display. The current

call tone number (1-5) is indicated. 2) Press the  $\blacktriangle$  or  $\checkmark$  key to increase or decrease the number to the desired call tone. Each tone will be heard through the speaker.

#### Key Lock

To lock the keypad:

- 1) Enter the Menu. Advance through the Menu until the **b** icon appears on the display. The current Key Lock status oF (OFF) blinks on the display.
- 2) To switch the Key Lock mode from oF (OFF) to on, press the kev. 3) To confirm the setting, press the *menu* key.
- The radio returns to the "Normal" mode.