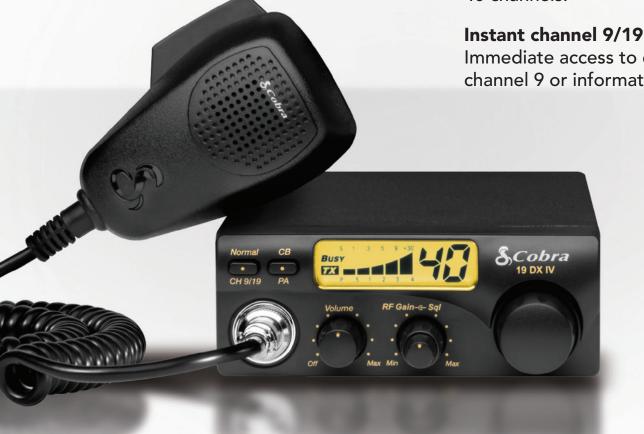

## 19 DX IV

#### COMPACT CB RADIO

#### **RF** Gain

Adjusts receiver senisitivity to match incoming signal.

#### Compact design

Installs easily into most cars and trucks.

### Illuminated LCD display

For bright, clear visibility of display.

#### **Electronic tuning**

Allows precise tuning of all 40 channels.

Immediate access to emergency channel 9 or information channel 19.