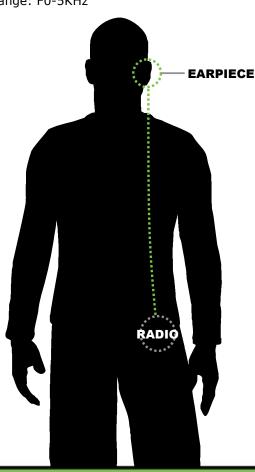

#### Description:

The professional grade 1 wire kit is the ideal solution for monitoring radio communications in a discreet way. The low profile cable plugs directly into the radio's accessory port and allows the user to operate the radio normally for transmission while all radio reception is heard through the covert acoustic tube or comfortable rubber adjustable D shaped ear hanger.