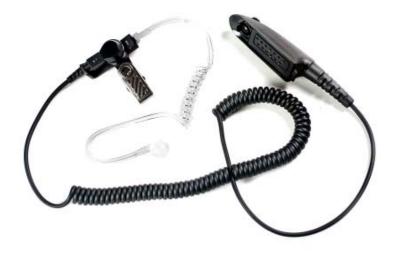

#### Description:

The professional grade 1 wire kit is the ideal solution for monitoring radio communications in a discreet way. The low profile cable plugs directly into the radio's accessory port and allows the user to operate the radio normally for transmission while all radio reception is heard through the covert acoustic tube or comfortable rubber adjustable D shaped ear hanger.

#### Specs:

- Kevlar<sup>™</sup> reinforced coil cable
- Field replaceable transducers
- OEM compatible replacement parts at incredible prices
- Three year warranty

## **Earpiece Options:**

PLO-AT1

PLO-D1