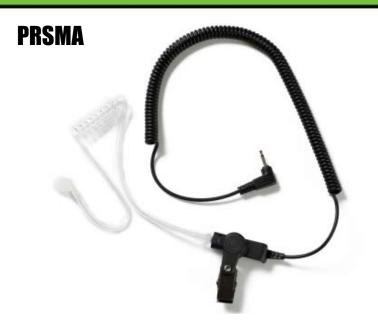

## Listen Only (to Speaker Mic)

Description:

"Professional Grade" listen only kit for use on your IMPACT<sup>™</sup> or other brand speaker microphones. This surveillance kit is the ideal solution for the professional user who can't afford anything less than the best! Used by thousands of law enforcement agents, security companies, casinos and retailers world wide!

## Specs:

- Two models available:
  - PRSMA Regular 18" (at rest) w/ coil - PRSMA-SH short 9" (at rest) w/ coil
- Kevlar<sup>™</sup> reinforced coil cable
- L shape or straight jack 2.5mm or 3.5mm available
- OEM compatible replacement parts at incredible prices
- Three year warranty