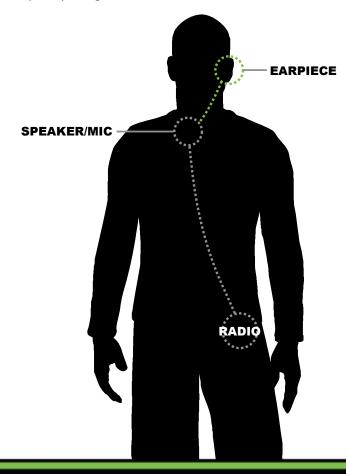

## Listen Only (to Speaker Mic)

Description:

"Professional Grade" listen only kit for use on your IMPACT<sup>™</sup> or other brand speaker microphones. This surveillance kit is the ideal solution for the professional user who can't afford anything less than the best! Used by thousands of law enforcement agents, security companies, casinos and retailers world wide!