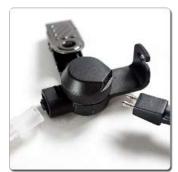

## Specs:

- Two models available:
  - PRSMA Regular 18" (at rest) w/ coil - PRSMA-SH short 9" (at rest) w/ coil
- Kevlar<sup>™</sup> reinforced coil cable
- L shape or straight jack 2.5mm or 3.5mm available
- OEM compatible replacement parts at incredible prices
- Three year warranty