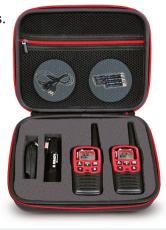

#### Specs

UPC: 0-46014-51132-3 Radio Product Size (H x W x D): 5.5" x 2" x 1.2" Radio Product Weight (oz): 3.76 Softshell Case Size (H x W x D): 7.1" x 9.1" x 2.6" Softshell Case Weight (oz): 20.29 **Master Carton Quantity: 4** 

#### Package Includes:

Pair of radios, belt clips, rechargeable batteries, 9 LED flashlight, softshell carrying case, whistle with compass, temperature gauge, and magnifying glass, micro USB "Y" charging cable and owner's manual.