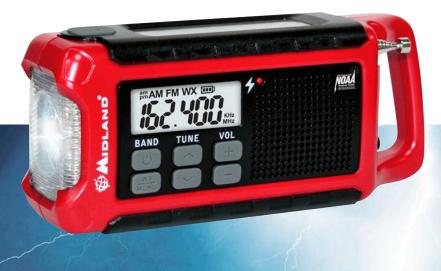

#### **ER200 Features**

Ideal for Emergency Preparedness, Camping, Beach, Park, and **Everyday Use** 

#### **Multiple Sustainable Power Sources**

- Solar panel Will charge the internal Lithium Ion battery
- Hand crank Allows you to recharge the radio during a power outage or anytime away from a power source
- Rechargeable battery Replaceable, long life 2000 mAh Lithium Ion battery

#### More Features

AM/FM Radio Tuning LCD Display with Clock Headphone Jack Retractable Antenna **USB** Output