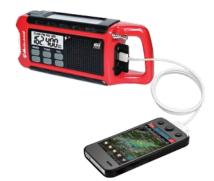

Low/High Flashlight Brightness Settings - Lets you adjust flashlight to conserve battery life

Charge your devices through USB connection (works with most cell phones)