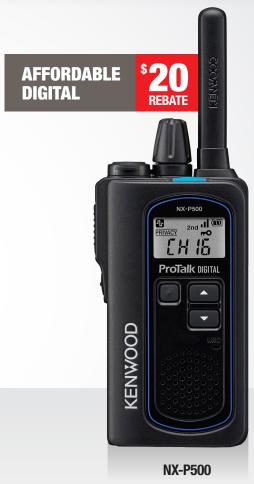

# PROFESSIONAL DE LE CENTRALE DE LA DECEMBRA DE LA DESCRIPCION DELLA DELLA

RADIOS INCLUDES THE AFFORDABLE
DIGITAL NX-P500 MODEL

**OCTOBER 1 - DECEMBER 31, 2020** 

GIFT CARD OR REBATE CHECK WITH EVERY RADIO PURCHASED

\$ **10** REBATE

**PKT-23** 

\$ **10** REBATE

**TK-3230** 

NX-P500