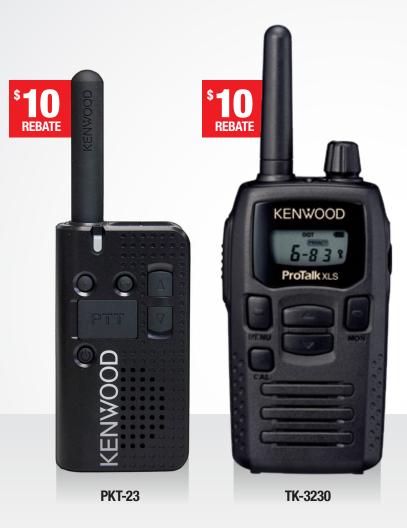

## **KENWOOD**

**END OF YEAR SAVINGS ON** 

# PROFESSIONAL DE LE CENTRALE DE LA DECEMBRA DE LA DESCRIPCION DELLA DELLA

RADIOS INCLUDES THE AFFORDABLE
DIGITAL NX-P500 MODEL



**OCTOBER 1 - DECEMBER 31, 2020** 

GIFT CARD OR REBATE CHECK WITH EVERY RADIO PURCHASED



PROMO **CODE 91737** 

Submit your rebate claim online with the minimum purchase of one (1) eligible radio per rebate. Earn gift cards or rebate checks up to \$20 per radio purchase. Maximum quantity is ninety (90) radios.







# **CLAIM YOUR REBATE**

## https://protalk.rebateaccess.com

Earn a gift card or rebate check for every eligible radio model purchased from October 1 - December 31, 2020. Minimum purchase is one (1) radio, maximum purchase is ninety (90) radios.



\$ **10** REBATE

**PKT-23** 

\$ **10** REBATE

**TK-3230** 



NX-P500

### To claim your rebate check, register on-line at: http://protalk.rebateaccess.com

- 1. Access the rebate by entering offer code **91737**.
- 2. Complete and submit the on-line rebate form.
- 3. Include a copy of the invoice from your Author